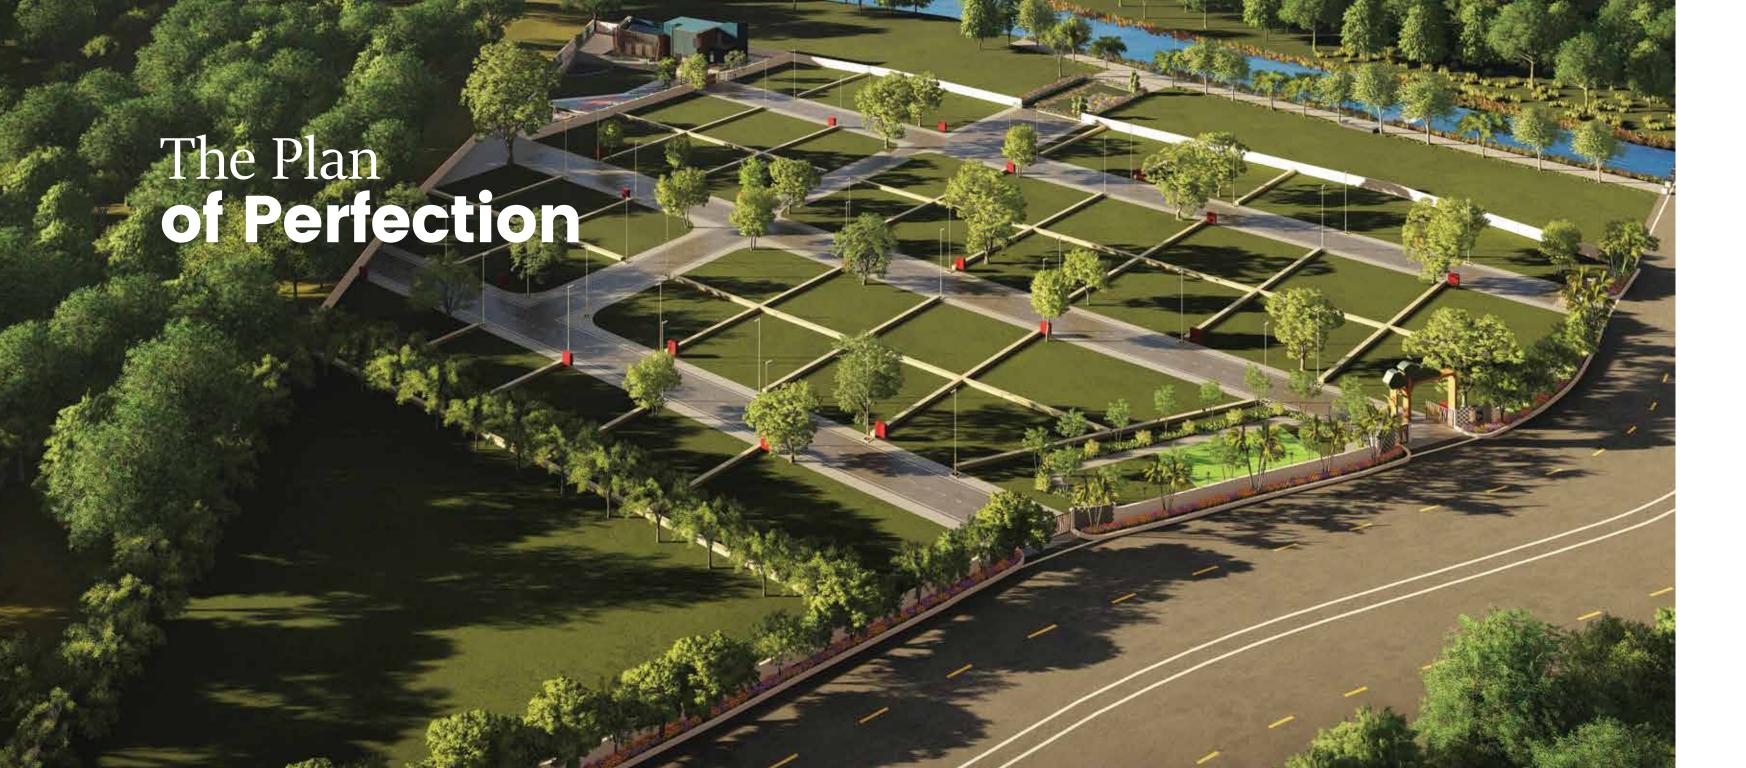

## Master Plan

#### INDICATIVE LAYOUT PLAN LEGEND

- Main Entrance Ga
- A. Security Cabii
- 2. Garden
- A. Multipurpose Court
- B. Play A
- 3 Clubbo
- A. Indoor Games & Recreational I
- B. Multipurpose H
- C. Landscape Garden / Party Law
- D. Children's Play Are
- E. Jogging Track
- 4. Waterfront Landscaping
- 5. Waterfront Walkwa
- Waterfront Gazebos

# Come closer to Unmatched Infrastructure.

A well-constructed concrete road within the property.

Street lights at regular intervals.

An intricately-designed entrance gate.

Properly demarcated plots.

An external compound wall encapsulating the premises.

A fully functional 24x7 security cabin.

CCTV coverage.

Electricity, water & drainage facilities in every plot.

Fruit trees planted in every plot.