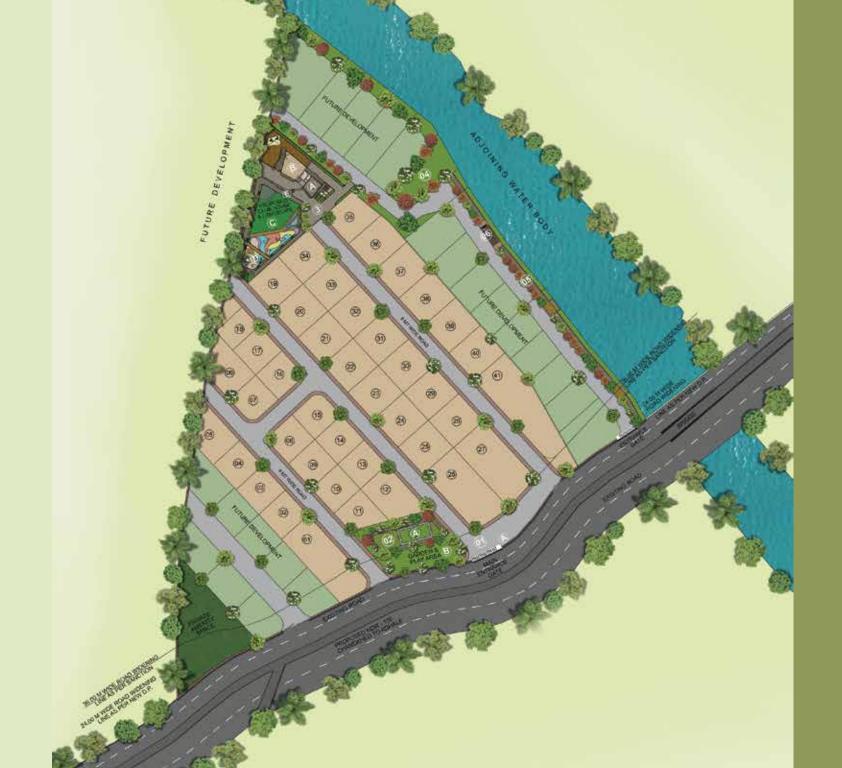

## Master Plan

#### INDICATIVE LAYOUT PLAN LEGEND

- Main Entrance Ga
- A. Security Cabii
- 2. Garden
- A. Multipurpose Court
- B. Play A
- 3 Clubbo
- A. Indoor Games & Recreational I
- B. Multipurpose H
- C. Landscape Garden / Party Law
- D. Children's Play Are
- E. Jogging Track
- 4. Waterfront Landscaping
- 5. Waterfront Walkwa
- Waterfront Gazebos